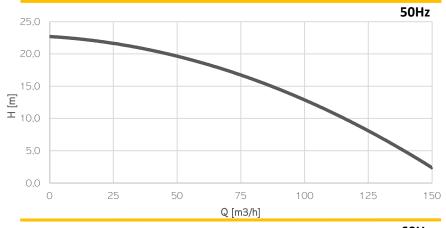

### A

**Operating Conditions** Max liquid temperature 35°C

Min Submersion depth 380mm

| Model                            | EL10SS    |          |  |
|----------------------------------|-----------|----------|--|
| Brake Power [kW HP]              | 11        | 11  14.7 |  |
| Electric Power [kW HP]           | 12.8 17   |          |  |
| Frequency [Hz]                   | 50        | 60       |  |
| Efficiency [%]                   | 32        | 32       |  |
| Number of Poles                  | 4         | 4        |  |
| RPM                              | 1450      | 1740     |  |
| Voltage [V]                      | 400       | 460      |  |
| Rated Current [A]                | 23.3      | 19.8     |  |
| Solid handling [mm in]           | 25   1    |          |  |
| Discharge (Hose adaptor) [mm in] | 100   4'' |          |  |