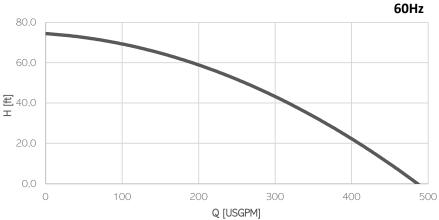

### A

**Operating Conditions** Max liquid temperature 35°C

Min Submersion depth 380mm

| Model                            | EL10SS    |          |  |
|----------------------------------|-----------|----------|--|
| Brake Power [kW HP]              | 11        | 11  14.7 |  |
| Electric Power [kW HP]           | 12.8 17   |          |  |
| Frequency [Hz]                   | 50        | 60       |  |
| Efficiency [%]                   | 32        | 32       |  |
| Number of Poles                  | 4         | 4        |  |
| RPM                              | 1450      | 1740     |  |
| Voltage [V]                      | 400       | 460      |  |
| Rated Current [A]                | 23.3      | 19.8     |  |
| Solid handling [mm in]           | 25   1    |          |  |
| Discharge (Hose adaptor) [mm in] | 100   4'' |          |  |