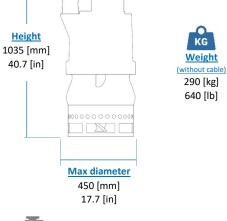

# ELECTRIC PUMP EL10SS





KG

## Electrical motor

Insulation class H

#### ູ່ຽ<u>∩</u> Cable

1 x H07RN-F 4G10 length 20m

### A

**Operating Conditions** Max liquid temperature 35°C

Min Submersion depth 380mm







| Model                            | EL10SS    |          |  |
|----------------------------------|-----------|----------|--|
| Brake Power [kW HP]              | 11        | 11  14.7 |  |
| Electric Power [kW HP]           | 12.8 17   |          |  |
| Frequency [Hz]                   | 50        | 60       |  |
| Efficiency [%]                   | 32        | 32       |  |
| Number of Poles                  | 4         | 4        |  |
| RPM                              | 1450      | 1740     |  |
| Voltage [V]                      | 400       | 460      |  |
| Rated Current [A]                | 2