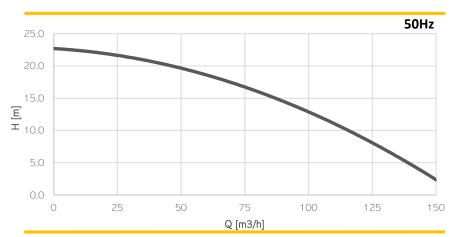

# ELECTRIC PUMP EL 10S

















Insulation class H



1 x H07RN-F 4G10 length 20m

## A

#### **Operating Conditions**

Max liquid temperature 35°C Min Submersion depth 380mm

### Materials

| Part                  | Standard                       |
|-----------------------|--------------------------------|
| Casing                | Cast Iron EN-GJS500            |
| Body                  | Cast Iron EN-GJS500            |
| Wear Parts            | High chrome EN-GJN-HV600 (CH6) |
| Minimum hardness [HB] | 550                            |
| Main shaft            | High tensile 39NiCrMo3         |
| PH Range              | 5-10                           |

100 | 4'

#### Seals and lubricants

Discharge (Hose adaptor) [mm|in]

| Version       | STANDARD   |
|---------------|------------|
| Motor Side    | MECHA