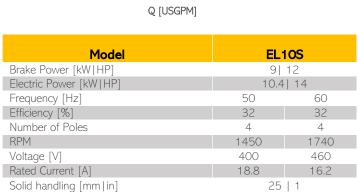

# ELECTRIC PUMP EL 10S

















Insulation class H



1 x H07RN-F 4G10 length 20m

## A

#### **Operating Conditions**

Max liquid temperature 35°C Min Submersion depth 380mm

### Materials

| Part                  | Standard                       |
|-----------------------|--------------------------------|
| Casing                | Cast Iron EN-GJS500            |
| Body                  | Cast Iron EN-GJS500            |
| Wear Parts            | High chrome EN-GJN-HV600 (CH6) |
| Minimum hardness [HB] | 550                            |
| Main shaft            | High tensile 39NiCrMo3         |
| PH Range              | 5-10                           |

100 | 4'

#### Seals and lubricants

Discharge (Hose adaptor) [mm|in]

| Version       | STANDARD   |
|---------------|------------|
| Motor Side    | MECHANICA