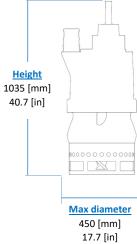

# ELECTRIC PUMP EL 10S

















Insulation class H



1 x H07RN-F 4G10 length 20m

## A

#### **Operating Conditions**

Max liquid temperature 35°C Min Submersion depth 380mm

### Materials

| Part                  | Standard                       |
|-----------------------|--------------------------------|
| Casing                | Cast Iron EN-GJS500            |
| Body                  | Cast Iron EN-GJS500            |
| Wear Parts            | High chrome EN-GJN-HV600 (CH6) |
| Minimum hardness [HB] | 550                            |
| Main shaft            | High tensile 39NiCrMo3         |
| PH Range              | 5-10                           |

100 | 4'

#### Seals and lubricants

Discharge (Hose adaptor) [mm|in]

| Version       | STANDARD   |
|---------------|------------|
| Motor Side    | MECHANICAL