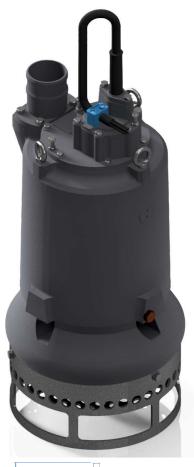

# ELECTRIC PUMP EL 10S

Insulation class H

1 x H07RN-F 4G10 length 20m

#### **Operating Conditions**

Max liquid temperature 35°C Min Submersion depth 380mm

### Materials

| Part                  | Standard                       |
|-----------------------|--------------------------------|
| Casing                | Cast Iron EN-GJS500            |
| Body                  | Cast Iron EN-GJS500            |
| Wear Parts            | High chrome EN-GJN-HV600 (CH6) |
| Minimum hardness [HB] | 550                            |
| Main shaft            | High tensile 39NiCrMo3         |
| PH Range              | 5-10                           |

#### Seals and lubricants

Discharge (Hose adaptor) [mm|in]

| Version       | STANDARD   |
|---------------|------------|
| Motor Side    | MECHANICAL |
| Impeller Side | MECHANICAL |
| Oil type      | ISO32      |