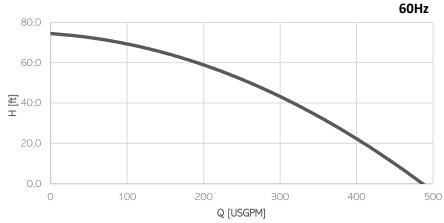

# ELECTRIC PUMP EL 10S

















Insulation class H



1 x H07RN-F 4G10 length 20m

## A

#### **Operating Conditions**

Max liquid temperature 35°C Min Submersion depth 380mm

### Materials

| Part                  | Standard                       |
|-----------------------|--------------------------------|
| Casing                | Cast Iron EN-GJS500            |
| Body                  | Cast Iron EN-GJS500            |
| Wear Parts            | High chrome EN-GJN-HV600 (CH6) |
| Minimum hardness [HB] | 550                            |
| Main shaft            | High tensile 39NiCrMo3         |
| PH Range              | 5-10                           |

100 | 4'

#### Seals and lubricants

Discharge (Hose adaptor) [mm|in]

| Version       | STANDARD   |
|---------------|------------|
| Motor Side    | MECHANI