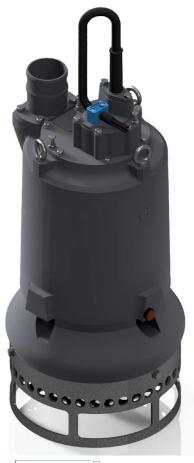

# **ELECTRIC PUMP**

Insulation class H

1 x H07RN-F 4G10 length 20m

## **Operating Conditions**

Max liquid temperature 35°C Min Submersion depth 380mm

# Materials

| Part                                | Standard                              |
|-------------------------------------|---------------------------------------|
| Casing                              | Cast Iron EN-GJS500                   |
| Body                                | Cast Iron EN-GJS500                   |
| Wear Parts<br>Minimum hardness [HB] | High chrome EN-GJN-HV600 (CH6)<br>550 |
| Main shaft                          | High tensile 39NiCrMo3                |
| PH Range                            | 5-10                                  |

### Seals and lubricants

| Version       | STANDARD   |
|---------------|------------|
| Motor Side    | MECHANICAL |
| Impeller Side | MECHANICAL |
| Oil type      | ISO32      |