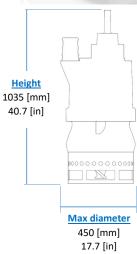

## **Operating Conditions**

Max liquid temperature 35°C Min Submersion depth 380mm