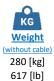

# **ELECTRIC PUMP**

















Insulation class H



1 x H07RN-F 4G10 length 20m



## **Operating Conditions**

Max liquid temperature 35°C Min Submersion depth 380mm

# Materials

| Part                                | Standard                              |
|-------------------------------------|---------------------------------------|
| Casing                              | Cast Iron EN-GJS500                   |
| Body                                | Cast Iron EN-GJS500                   |
| Wear Parts<br>Minimum hardness [HB] | High chrome EN-GJN-HV600 (CH6)<br>550 |
| Main shaft                          | High tensile 39NiCrMo3                |
| PH Range                            | 5-10                                  |

### Seals and lubricants

| Version       | STANDARD   |
|---------------|----------