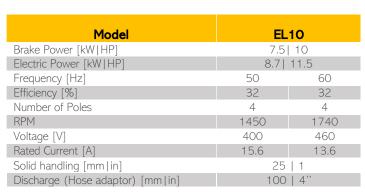

# **ELECTRIC PUMP**

















Insulation class H



1 x H07RN-F 4G10 length 20m



## **Operating Conditions**

Max liquid temperature 35°C Min Submersion depth 380mm

# Materials

| Part                                | Standard                              |
|-------------------------------------|---------------------------------------|
| Casing                              | Cast Iron EN-GJS500                   |
| Body                                | Cast Iron EN-GJS500                   |
| Wear Parts<br>Minimum hardness [HB] | High chrome EN-GJN-HV600 (CH6)<br>550 |
| Main shaft                          | High tensile 39NiCrMo3                |
| PH Range                            | 5-10                                  |

### Seals and lubricants

| Version       | STANDARD   |
|---------------|------