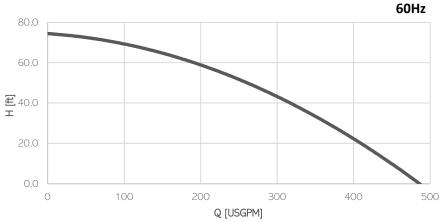

# **ELECTRIC PUMP**

















Insulation class H



1 x H07RN-F 4G10 length 20m



## **Operating Conditions**

Max liquid temperature 35°C Min Submersion depth 380mm

# Materials

| Part                                | Standard                              |
|-------------------------------------|---------------------------------------|
| Casing                              | Cast Iron EN-GJS500                   |
| Body                                | Cast Iron EN-GJS500                   |
| Wear Parts<br>Minimum hardness [HB] | High chrome EN-GJN-HV600 (CH6)<br>550 |
| Main shaft                          | High tensile 39NiCrMo3                |
| PH Range                            | 5-10                                  |

### Seals and lubricants

| Version       | STANDARD   |
|---------------|----