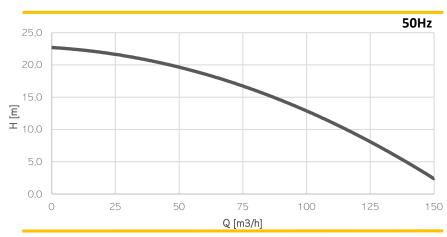

# **ELECTRIC PUMP**

















Insulation class H



1 x H07RN-F 4G10 length 20m



## **Operating Conditions**

Max liquid temperature 35°C Min Submersion depth 380mm

# Materials

| Part                                | Standard                              |
|-------------------------------------|---------------------------------------|
| Casing                              | Cast Iron EN-GJS500                   |
| Body                                | Cast Iron EN-GJS500                   |
| Wear Parts<br>Minimum hardness [HB] | High chrome EN-GJN-HV600 (CH6)<br>550 |
| Main shaft                          | High tensile 39NiCrMo3                |
| PH Range                            | 5-10                                  |

### Seals and lubricants

| Version       | STANDARD   |
|---------------|--