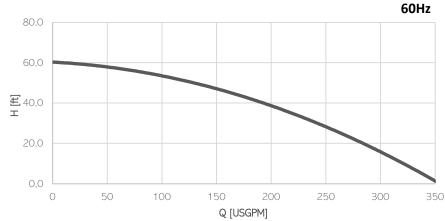

# ELECTRIC PUMP EL7.5

















Insulation class H



1 x H07RN-F 4G10 length 20m

## A

#### **Operating Conditions**

Max liquid temperature 35°C Min Submersion depth 380mm

### Materials

| Part                  | Standard                       |
|-----------------------|--------------------------------|
| Casing                | Cast Iron EN-GJS500            |
| Body                  | Cast Iron EN-GJS500            |
| Wear Parts            | High chrome EN-GJN-HV600 (CH6) |
| Minimum hardness [HB] | 550                            |
| Main shaft            | High tensile 39NiCrMo3         |
| PH Range              | 5-10                           |

#### Seals and lubricants

| Version       | STANDARD   |
|---------------|------------|
| Motor Side    | MECHANICAL |
| Impeller Side | MECHANICAL |
| Oil t