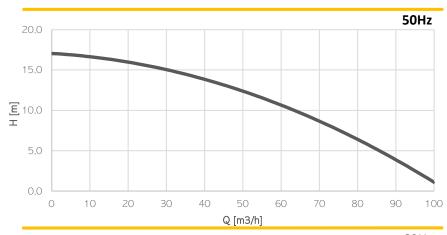

# ELECTRIC PUMP EL7.5

















Insulation class H



1 x H07RN-F 4G10 length 20m

## A

#### **Operating Conditions**

Max liquid temperature 35°C Min Submersion depth 380mm

### Materials

| Part                  | Standard                       |
|-----------------------|--------------------------------|
| Casing                | Cast Iron EN-GJS500            |
| Body                  | Cast Iron EN-GJS500            |
| Wear Parts            | High chrome EN-GJN-HV600 (CH6) |
| Minimum hardness [HB] | 550                            |
| Main shaft            | High tensile 39NiCrMo3         |
| PH Range              | 5-10                           |

#### Seals and lubricants

| Version       | STANDARD   |
|---------------|------------|
| Motor Side    | MECHANICAL |
| Impeller Side | MECHANICAL |
| Oil