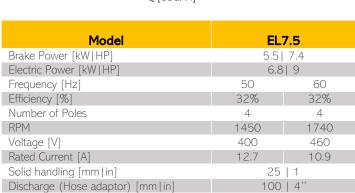

# ELECTRIC PUMP EL7.5

















Insulation class H



1 x H07RN-F 4G10 length 20m

## A

#### **Operating Conditions**

Max liquid temperature 35°C Min Submersion depth 380mm

### Materials

| Part                  | Standard                       |
|-----------------------|--------------------------------|
| Casing                | Cast Iron EN-GJS500            |
| Body                  | Cast Iron EN-GJS500            |
| Wear Parts            | High chrome EN-GJN-HV600 (CH6) |
| Minimum hardness [HB] | 550                            |
| Main shaft            | High tensile 39NiCrMo3         |
| PH Range              | 5-10                           |

#### Seals and lubricants

| Version       | STANDARD   |
|---------------|------------|
| Motor Side    | MECHANICAL |
| Impeller Side | MECHANICAL |
| Oil typ