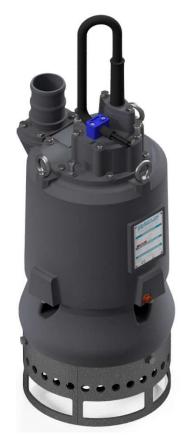

# ELECTRIC PUMP EL5

## Electrical motor

Insulation class H

1 x H07RN-F 4G10 length 20m

### Operating Conditions

Max liquid temperature 35°C Min Submersion depth 350mm

| Model                            | El       | _5   |
|----------------------------------|----------|------|
| Brake Power [kW HP]              | 3.7  5   |      |
| Electric Power [kW HP]           | 4.5      | 6    |
| Frequency [Hz]                   | 50       | 60   |
| Efficiency [%]                   | 22%      | 21%  |
| Number of Poles                  | 4        | 4    |
| RPM                              | 1450     | 1740 |
| Voltage [V]                      | 400      | 460  |
| Rated Current [A]                | 8,7      | 7.5  |
| Solid handling [mm in]           | 20   0.8 |      |
| Discharge (Hose adaptor) [mm in] | 80   3'' |      |