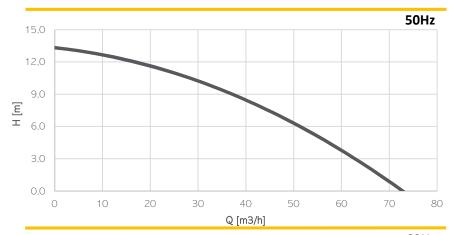

### Operating Conditions

Max liquid temperature 35°C Min Submersion depth 350mm

| Model                            | El       | _5   |
|----------------------------------|----------|------|
| Brake Power [kW HP]              | 3.7  5   |      |
| Electric Power [kW HP]           | 4.5      | 6    |
| Frequency [Hz]                   | 50       | 60   |
| Efficiency [%]                   | 22%      | 21%  |
| Number of Poles                  | 4        | 4    |
| RPM                              | 1450     | 1740 |
| Voltage [V]                      | 400      | 460  |
| Rated Current [A]                | 8,7      | 7.5  |
| Solid handling [mm in]           | 20   0.8 |      |
| Discharge (Hose adaptor) [mm in] | 80   3'' |      |