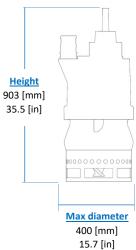

### Operating Conditions

Max liquid temperature 35°C Min Submersion depth 350mm

| Model                            | El       | _5   |
|----------------------------------|----------|------|
| Brake Power [kW HP]              | 3.7  5   |      |
| Electric Power [kW HP]           | 4.5      | 6    |
| Frequency [Hz]                   | 50       | 60   |
| Efficiency [%]                   | 22%      | 21%  |
| Number of Poles                  | 4        | 4    |
| RPM                              | 1450     | 1740 |
| Voltage [V]                      | 400      | 460  |
| Rated Current [A]                | 8,7      | 7.5  |
| Solid handling [mm in]           | 20   0.8 |      |
| Discharge (Hose adaptor) [mm in] | 80   3'' |      |