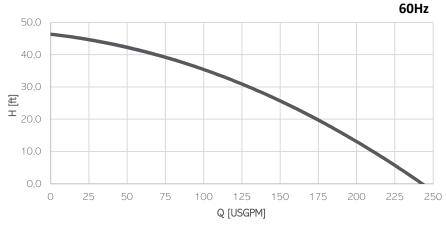

### Operating Conditions

Max liquid temperature 35°C Min Submersion depth 350mm

| Model                            | El       | _5   |
|----------------------------------|----------|------|
| Brake Power [kW HP]              | 3.7  5   |      |
| Electric Power [kW HP]           | 4.5      | 6    |
| Frequency [Hz]                   | 50       | 60   |
| Efficiency [%]                   | 22%      | 21%  |
| Number of Poles                  | 4        | 4    |
| RPM                              | 1450     | 1740 |
| Voltage [V]                      | 400      | 460  |
| Rated Current [A]                | 8,7      | 7.5  |
| Solid handling [mm in]           | 20   0.8 |      |
| Discharge (Hose adaptor) [mm in] | 80   3'' |      |