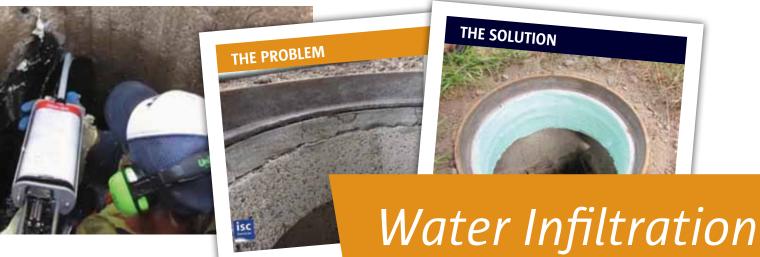

### Manhole Refurbishment

When the right conditions exist in a sewer system, sulphuric acid is released which corrodes the concrete, mortar, steel and ductile iron. In the most severe cases, bacterial activity can destroy up to 25mm of concrete in a year.

Fitt Resources refurbishes your manholes using quality products to reduce corrosion damage.

FITT Manhole Cover & Frame Replacement

Innovative FITT Manhole
Chimney Replacement
including Cover and
Frame, Road Levelling
& Infiltration Sealing
Service. Fast and efficient
service which has the
ability to complete
multiple quality
replacements in a day.