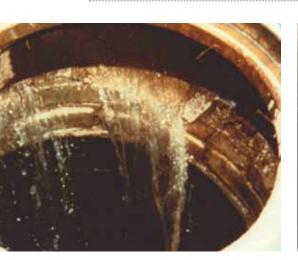

### Manhole Refurbishment

When the right conditions exist in a sewer system, sulphuric acid is released which corrodes the concrete, mortar, steel and ductile iron. In the most severe cases, bacterial activity can destroy up to 25mm of concrete in a year.

Fitt Resources refurbishes your manholes using quality products to reduce corrosion damage.

FITT Manhole Cover & Frame Replacement

Innovative FITT Manhole
Chimney Replacement
including Cover and
Frame, Road Levelling
& Infiltration Sealing
Service. Fast and efficient
service which has the
ability to complete
multiple quality
replacements in a day.