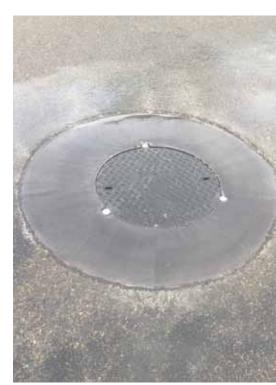

### Manhole Refurbishment

When the right conditions exist in a sewer system, sulphuric acid is released which corrodes the concrete, mortar, steel and ductile iron. In the most severe cases, bacterial activity can destroy up to 25mm of concrete in a year.

Fitt Resources refurbishes your manholes using quality products to reduce corrosion damage.

FITT Manhole Cover & Frame Replacement

Innovative FITT Manhole
Chimney Replacement
including Cover and
Frame, Road Levelling
& Infiltration Sealing
Service. Fast and efficient
service which has the
ability to complete
multiple quality
replacements in a day.