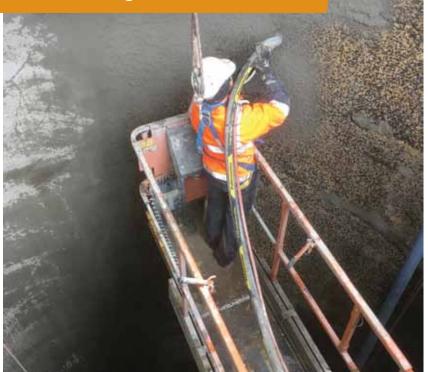

### Manhole Refurbishment

When the right conditions exist in a sewer system, sulphuric acid is released which corrodes the concrete, mortar, steel and ductile iron. In the most severe cases, bacterial activity can destroy up to 25mm of concrete in a year.

Fitt Resources refurbishes your manholes using quality products to reduce corrosion damage.

FITT Manhole Cover & Frame Replacement

Innovative FITT Manhole
Chimney Replacement
including Cover and
Frame, Road Levelling
& Infiltration Sealing
Service. Fast and efficient
service which has the
ability to complete
multiple quality
replacements in a day.