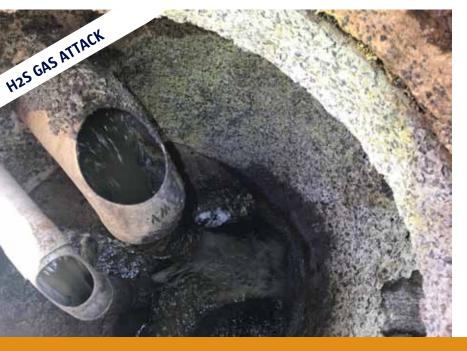

### Manhole Refurbishment

When the right conditions exist in a sewer system, sulphuric acid is released which corrodes the concrete, mortar, steel and ductile iron. In the most severe cases, bacterial activity can destroy up to 25mm of concrete in a year.

Fitt Resources refurbishes your manholes using quality products to reduce corrosion damage.

FITT Manhole Cover & Frame Replacement

Innovative FITT Manhole
Chimney Replacement
including Cover and
Frame, Road Levelling
& Infiltration Sealing
Service. Fast and efficient
service which has the
ability to complete
multiple quality
replacements in a day.