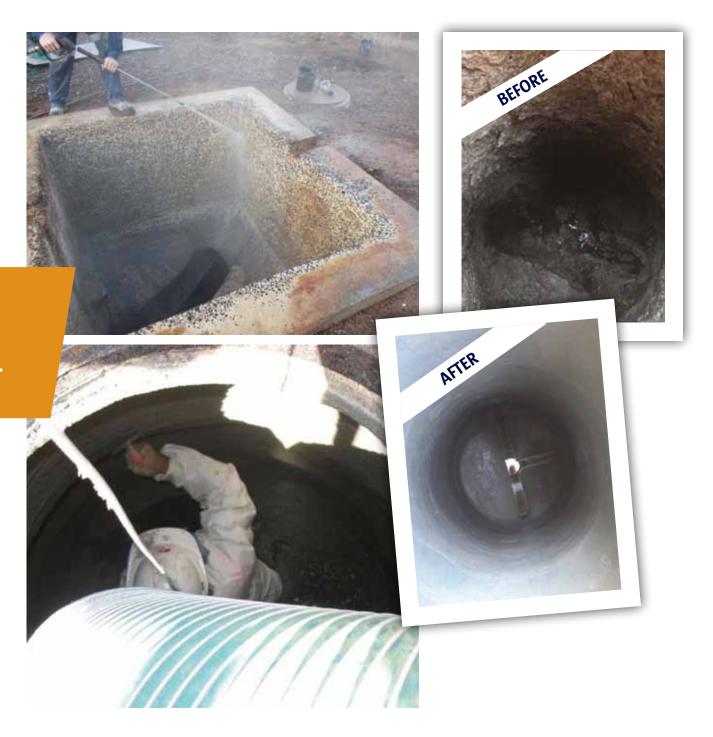

### Manhole Refurbishment

When the right conditions exist in a sewer system, sulphuric acid is released which corrodes the concrete, mortar, steel and ductile iron. In the most severe cases, bacterial activity can destroy up to 25mm of concrete in a year.

Fitt Resources refurbishes your manholes using quality products to reduce corrosion damage.

FITT Manhole Cover & Frame Replacement

Innovative FITT Manhole
Chimney Replacement
including Cover and
Frame, Road Levelling
& Infiltration Sealing
Service. Fast and efficient
service which has the
ability to complete
multiple quality
replacements in a day.