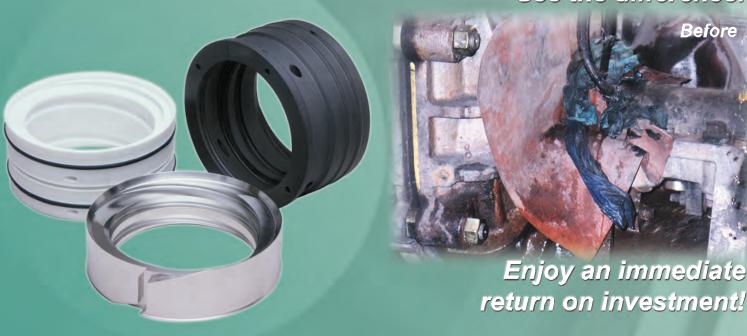

for the Mining Industry

Reduce leakage
and
Reduce flush
while
Increasing MTBR

See the difference!

Reduce leakage

**Improve MTBR** 

Easy to install

Reduce housekeeping costs

SpiralTrac is a revolutionary environmental controller for seal and packing chambers, that has established new standards **worldwide** for exploiting the **maximum performance** potential of rotating process equipment in the mining industry.

A SpiralTrac Enhanced Environment increases the sealing element life span, while decreasing flush and product leakage at the same time.

The better the environment inside the chamber, the cleaner the environment outside the equipment.